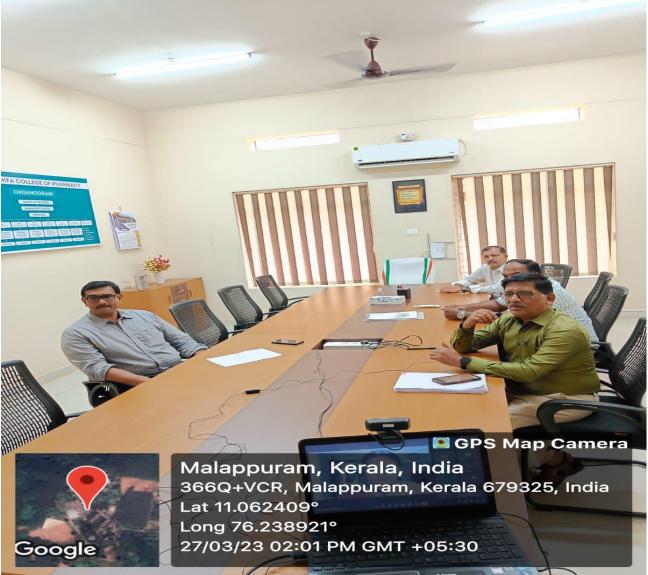

#### **REPORT**

An intellectual property right (IPR) training webinar was conducted on the 27th March 2023 online from 2.00 to 3.30 pm. This program was conducted by IQAC and IIC of Al Shifa College of Pharmacy. The training session was presented by Dr. U. B. Umamaheshwari M. Pharm, Ph. D, PGDC (IPR) from Paaree institute, Banglore. Dr. Uma is a leading IPR consultant and patent attorney. About 40 staff of ACP attended the program. The program started with the welcome note and opening remarks of Prof. Dr. TNK Suriyaprakash, Principal, ACP. The speaker's profile was presented to the participants by Prof. Dr. Christapher P Varghese, Head, Department of Pharmacology, ACP. After being introduced, Dr. Uma presented her session. During the session, she touched upon the various aspects of patenting, existing laws in Indian patenting etc. After a succinct presentation, Dr. Uma answered many questions of the participants. The program was concluded at 3.30 pm with the vote of thanks of Prof. Dr. Dilip C, Vice Principal, ACP. The program was a successful one as it provided fundamental knowledge on IPR and helped participants to clear their doubts on various aspects of patenting.