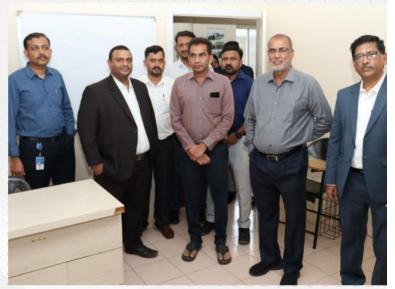

#### **DISCUSSIONS**

■ The 3<sup>rd</sup> Materiovigilance assessment committee was held at KIMS ALSHIFA board room at 9:45 am.

- The invited expert, Dr. V Kalaiselvan was introduced to the attendees by Mr. Binai K Sankar, Associate Professor, Department of Pharmacy Practice.
- Dr.T N K Suryaprakash welcomed the delegates
- Dr Dilip C briefed about the activities and progress made by the materiovigilance team in the previous year(2022)
- The progress of materiovigilance activities were presented in detail by Mrs.Afina, research scholar
- Dr. Kalaiselvan appreciated the members of MVPi team and suggested to extend the materiovigilance and Pharmacovigilance activities beyond the hospital. He added that more sensitization programmes and research activities can be carried out under the same team.
- A suggestion for starting materiovigilance regional training center was put forward by Dr Dilip C. Dr Kalaiselvan directed the team to put forward the request letter for the same
- New members were added to the materiovigilance expert committee. The members include Dr Shadiya, Dr Pallavi, Dr Linu Mohan, and Dr Shinu.C
- Appreciation certificates were distributed to all the research scholars to honor the members of the implementing team. The new office of materiovigilance programme at KIMS Al Shifa Hospital was inaugurated by Dr Kalaiselvan after the meeting.