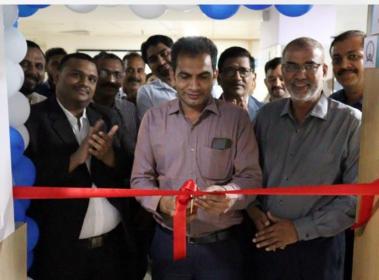

#### **DISCUSSIONS**

■ The 3<sup>rd</sup> Materiovigilance assessment committee was held at KIMS ALSHIFA board room at 9:45 am.

- The invited expert, Dr. V Kalaiselvan was introduced to the attendees by Mr. Binai K Sankar, Associate Professor, Department of Pharmacy Practice.
- Dr.T N K Suryaprakash welcomed the delegates
- Dr Dilip C briefed about the activities and progress made by the materiovigilance team in the previous year(2022)
- The progress of materiovigilance activities were presented in detail by Mrs.Afina, research scholar
- Dr. Kalaiselvan appreciated the members of MVPi team and suggested to extend the materiovigilance and Pharmacovigilance activities beyond the hospital. He added that more sensitization programmes and research activities can be carried out under the same team.
- A suggestion for starting materiovigilance regional training center was put forward by Dr Dilip C. Dr Kalaiselvan directed the team to put forward the request letter for the same
- New members were added to the materiovigilance expert committee. The members include Dr Shadiya, Dr Pallavi, Dr Linu Mohan, and Dr Shinu.C
- Appreciation certificates were distributed to all the research scholars to honor the members of the implementing team. The new office of materiovigilance programme at KIMS Al Shifa Hospital was inaugurated by Dr Kalaiselvan after the meeting.

#### Report of Third Materiovigilance Expert Committee meeting

The Third Materiovigilance committee meeting was held on 8th June 2023. Dr Kalaselvan, Sr Principal scientific officer presided the meeting. The meeting started at 9 Am at Kims Hospital board room. Members discussed about the progress of the meeting as well as the road map ahead for materiovigilance. The research scholars presented the details of the data pooled from the hospital and the committee unanimously gave approval to proceed further including The research scholars and members of the committee were reporting the same to MVPI. honoured by issuing a certificate of appreciation and four new members were added to the committee.

Research scholar Safina Anwar presented the outcome of her research before the expert committee. Dr kalaiselvan appreciated the committee members for effective implementation of materiovigilance programme in the hospital and urged to extend the same beyond hospital. General manager, Quality manager, Medical and Nursing supnd of hospital, Bio medical engineer, COO, coordinator and Pharmacovigilance associate of MVPI, etc participated in the materiogivigilance expert committee meeting. New materiovigilance office were inaugurated following the meeting