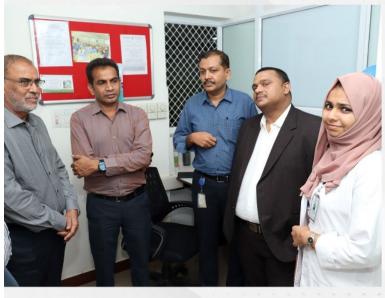

#### **DISCUSSIONS**

■ The 3<sup>rd</sup> Materiovigilance assessment committee was held at KIMS ALSHIFA board room at 9:45 am.

- The invited expert, Dr. V Kalaiselvan was introduced to the attendees by Mr. Binai K Sankar, Associate Professor, Department of Pharmacy Practice.
- Dr.T N K Suryaprakash welcomed the delegates
- Dr Dilip C briefed about the activities and progress made by the materiovigilance team in the previous year(2022)
- The progress of materiovigilance activities were presented in detail by Mrs.Afina, research scholar
- Dr. Kalaiselvan appreciated the members of MVPi team and suggested to extend the materiovigilance and Pharmacovigilance activities beyond the hospital. He added that more sensitization programmes and research activities can be carried out under the same team.
- A suggestion for starting materiovigilance regional training center was put forward by Dr Dilip C. Dr Kalaiselvan directed the team to put forward the request letter for the same
- New members were added to the materiovigilance expert committee. The members include Dr Shadiya, Dr Pallavi, Dr Linu Mohan, and Dr Shinu.C
- Appreciation certificates were distributed to all the research scholars to honor the members of the implementing team. The new office of materiovigilance programme at KIMS Al Shifa Hospital was inaugurated by Dr Kalaiselvan after the meeting.