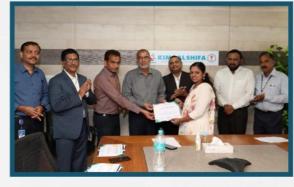

#### **DISCUSSIONS**

■ The 3<sup>rd</sup> Materiovigilance assessment committee was held at KIMS ALSHIFA board room at 9:45 am.

- The invited expert, Dr. V Kalaiselvan was introduced to the attendees by Mr. Binai K Sankar, Associate Professor, Department of Pharmacy Practice.
- Dr.T N K Suryaprakash welcomed the delegates
- Dr Dilip C briefed about the activities and progress made by the materiovigilance team in the previous year(2022)
- The progress of materiovigilance activities were presented in detail by Mrs.Afina, research scholar
- Dr. Kalaiselvan appreciated the members of MVPi team and suggested to extend the materiovigilance and Pharmacovigilance activities beyond the hospital. He added that more sensitization programmes and research activities can be carried out under the same team.
- A suggestion for starting materiovigilance regional training center was put forward by Dr Dilip C. Dr Kalaiselvan directed the team to put forward the request letter for the same
- New members were added to the materiovigilance expert committee. The members include Dr Shadiya, Dr Pallavi, Dr Linu Mohan, and Dr Shinu.C
- Appreciation certificates were distributed to all the research scholars to honor the members of the implementing team. The new office of materiovigilance programme at KIMS Al Shifa Hospital was inaugurated by Dr Kalaiselvan after the meeting.

Research scholar Safina Anwar presented the outcome of her research before the expert committee. Dr kalaiselvan appreciated the committee members for effective implementation of materiovigilance programme in the hospital and urged to extend the same beyond hospital. General manager, Quality manager, Medical and Nursing supnd of hospital, Bio medical engineer, COO, coordinator and Pharmacovigilance associate of MVPI, etc participated in the materiogivigilance expert committee meeting. New materiovigilance office were inaugurated following the meeting