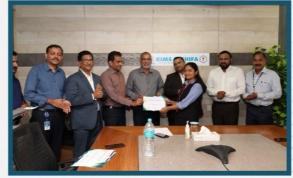

#### **DISCUSSIONS**

■ The 3<sup>rd</sup> Materiovigilance assessment committee was held at KIMS ALSHIFA board room at 9:45 am.

- The invited expert, Dr. V Kalaiselvan was introduced to the attendees by Mr. Binai K Sankar, Associate Professor, Department of Pharmacy Practice.
- Dr.T N K Suryaprakash welcomed the delegates
- Dr Dilip C briefed about the activities and progress made by the materiovigilance team in the previous year(2022)
- The progress of materiovigilance activities were presented in detail by Mrs.Afina, research scholar
- Dr. Kalaiselvan appreciated the members of MVPi team and suggested to extend the materiovigilance and Pharmacovigilance activities beyond the hospital. He added that more sensitization programmes and research activities can be carried out under the same team.
- A suggestion for starting materiovigilance regional training center was put forward by Dr Dilip C. Dr Kalaiselvan directed the team to put forward the request letter for the same
- New members were added to the materiovigilance expert committee. The members include Dr Shadiya, Dr Pallavi, Dr Linu Mohan, and Dr Shinu.C
- Appreciation certificates were distributed to all the research scholars to honor the members of the implementing team. The new office of materiovigilance programme at KIMS Al Shifa Hospital was inaugurated by Dr Kalaiselvan after the meeting.

#### Report of Third Materiovigilance Expert Committee meeting

The Third Materiovigilance committee meeting was held on 8th June 2023. Dr Kalaselvan, Sr Principal scientific officer presided the meeting. The meeting started at 9 Am at Kims Hospital board room. Members discussed about the progress of the meeting as well as the road map ahead for materiovigilance. The research scholars presented the details of the data pooled from the hospital and the committee unanimously gave approval to proceed further including The research scholars and members of the committee were reporting the same to MVPI. honoured by issuing a certificate of appreciation and four new members were added to the committee.

Research scholar Safina Anwar presented the outcome of her research before the expert committee. Dr kalaiselvan appreciated the committee members for effective implementation of materiovigilance programme in the hospital and urged to extend the same beyond hospital. General manager, Quality manager, Medical and Nursing supnd of hospital, Bio medical engineer, COO, coordinator and Pharmacovigilance associate of MVPI, etc participated in the materiogivigilance expert committee meeting. New materiovigilance office were inaugurated following the meeting