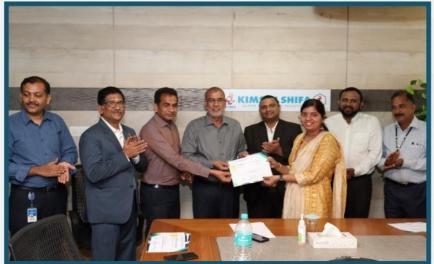

#### **DISCUSSIONS**

■ The 3<sup>rd</sup> Materiovigilance assessment committee was held at KIMS ALSHIFA board room at 9:45 am.

- The invited expert, Dr. V Kalaiselvan was introduced to the attendees by Mr. Binai K Sankar, Associate Professor, Department of Pharmacy Practice.
- Dr.T N K Suryaprakash welcomed the delegates
- Dr Dilip C briefed about the activities and progress made by the materiovigilance team in the previous year(2022)
- The progress of materiovigilance activities were presented in detail by Mrs.Afina, research scholar
- Dr. Kalaiselvan appreciated the members of MVPi team and suggested to extend the materiovigilance and Pharmacovigilance activities beyond the hospital. He added that more sensitization programmes and research activities can be carried out under the same team.
- A suggestion for starting materiovigilance regional training center was put forward by Dr Dilip C. Dr Kalaiselvan directed the team to put forward the request letter for the same
- New members were added to the materiovigilance expert committee. The members include Dr Shadiya, Dr Pallavi, Dr Linu Mohan, and Dr Shinu.C
- Appreciation certificates were distributed to all the research scholars to honor the members of the implementing team. The new office of materiovigilance programme at KIMS Al Shifa Hospital was inaugurated by Dr Kalaiselvan after the meeting.

Research scholar Safina Anwar presented the outcome of her research before the expert committee. Dr kalaiselvan appreciated the committee members for effective implementation of materiovigilance programme in the hospital and urged to extend the same beyond hospital. General manager, Quality manager, Medical and Nursing supnd of hospital, Bio medical engineer, COO, coordinator and Pharmacovigilance associate of MVPI, etc participated in the materiogivigilance expert committee meeting. New materiovigilance office were inaugurated following the meeting