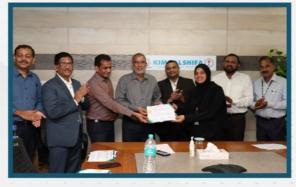

#### **DISCUSSIONS**

■ The 3<sup>rd</sup> Materiovigilance assessment committee was held at KIMS ALSHIFA board room at 9:45 am.

- The invited expert, Dr. V Kalaiselvan was introduced to the attendees by Mr. Binai K Sankar, Associate Professor, Department of Pharmacy Practice.
- Dr.T N K Suryaprakash welcomed the delegates
- Dr Dilip C briefed about the activities and progress made by the materiovigilance team in the previous year(2022)
- The progress of materiovigilance activities were presented in detail by Mrs.Afina, research scholar
- Dr. Kalaiselvan appreciated the members of MVPi team and suggested to extend the materiovigilance and Pharmacovigilance activities beyond the hospital. He added that more sensitization programmes and research activities can be carried out under the same team.
- A suggestion for starting materiovigilance regional training center was put forward by Dr Dilip C. Dr Kalaiselvan directed the team to put forward the request letter for the same
- New members were added to the materiovigilance expert committee. The members include Dr Shadiya, Dr Pallavi, Dr Linu Mohan, and Dr Shinu.C
- Appreciation certificates were distributed to all the research scholars to honor the members of the implementing team. The new office of materiovigilance programme at KIMS Al Shifa Hospital was inaugurated by Dr Kalaiselvan after the meeting.

Research scholar Safina Anwar presented the outcome of her research before the expert committee. Dr kalaiselvan appreciated the committee members for effective implementation of materiovigilance programme in the hospital and urged to extend the same beyond hospital. General manager, Quality manager, Medical and Nursing supnd of hospital, Bio medical engineer, COO, coordinator and Pharmacovigilance associate of MVPI, etc participated in the materiogivigilance expert committee meeting. New materiovigilance office were inaugurated following the meeting