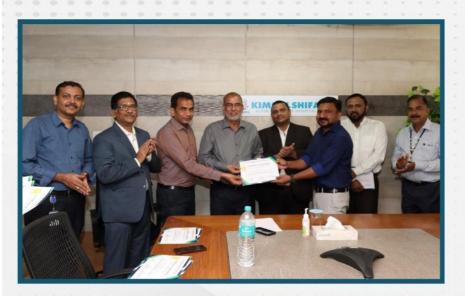

#### **DISCUSSIONS**

■ The 3<sup>rd</sup> Materiovigilance assessment committee was held at KIMS ALSHIFA board room at 9:45 am.

- The invited expert, Dr. V Kalaiselvan was introduced to the attendees by Mr. Binai K Sankar, Associate Professor, Department of Pharmacy Practice.
- Dr.T N K Suryaprakash welcomed the delegates
- Dr Dilip C briefed about the activities and progress made by the materiovigilance team in the previous year(2022)
- The progress of materiovigilance activities were presented in detail by Mrs.Afina, research scholar
- Dr. Kalaiselvan appreciated the members of MVPi team and suggested to extend the materiovigilance and Pharmacovigilance activities beyond the hospital. He added that more sensitization programmes and research activities can be carried out under the same team.
- A suggestion for starting materiovigilance regional training center was put forward by Dr Dilip C. Dr Kalaiselvan directed the team to put forward the request letter for the same
- New members were added to the materiovigilance expert committee. The members include Dr Shadiya, Dr Pallavi, Dr Linu Mohan, and Dr Shinu.C
- Appreciation certificates were distributed to all the research scholars to honor the members of the implementing team. The new office of materiovigilance programme at KIMS Al Shifa Hospital was inaugurated by Dr Kalaiselvan after the meeting.

Research scholar Safina Anwar presented the outcome of her research before the expert committee. Dr kalaiselvan appreciated the committee members for effective implementation of materiovigilance programme in the hospital and urged to extend the same beyond hospital. General manager, Quality manager, Medical and Nursing supnd of hospital, Bio medical engineer, COO, coordinator and Pharmacovigilance associate of MVPI, etc participated in the materiogivigilance expert committee meeting. New materiovigilance office were inaugurated following the meeting