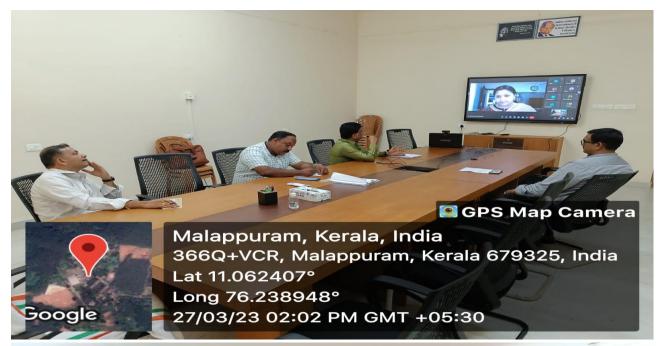

# AL SHIFA COLLEGE OF PHARMACY

IPR AWARENESS PROGRAMME
Topic: Academic Perspectives of Patent filing

#### **REPORT**

An intellectual property right (IPR) training webinar was conducted on the 27th March 2023 online from 2.00 to 3.30 pm. This program was conducted by IQAC and IIC of Al Shifa College of Pharmacy. The training session was presented by Dr. U. B. Umamaheshwari M. Pharm, Ph. D, PGDC (IPR) from Paaree institute, Banglore. Dr. Uma is a leading IPR consultant and patent attorney. About 40 staff of ACP attended the program. The program started with the welcome note and opening remarks of Prof. Dr. TNK Suriyaprakash, Principal, ACP. The speaker's profile was presented to the participants by Prof. Dr. Christapher P Varghese, Head, Department of Pharmacology, ACP. After being introduced, Dr. Uma presented her session. During the session, she touched upon the various aspects of patenting, existing laws in Indian patenting etc. After a succinct presentation, Dr. Uma answered many questions of the participants. The program was concluded at 3.30 pm with the vote of thanks of Prof. Dr. Dilip C, Vice Principal, ACP. The program was a successful one as it provided fundamental knowledge on IPR and helped participants to clear their doubts on various aspects of patenting.

#### **ACADEMIC PERSPECTIVES OF PATENT FILING**

Conducted by: DR. R.B. UMAMAHESHWARI, M. PHARM, PH. D, PGDC (IPR)

Date: 27/03/2023

| Time           | Programme                      | Person In-charge               |
|----------------|--------------------------------|--------------------------------|
|                |                                |                                |
| 14.00–14.05 pm | Welcome and opening remarks    | Prof. Dr. TNK Suriyaprakash    |
|                |                                | Principal, Al Shifa College of |
|                |                                | Pharmacy                       |
| 14.05–14.10 pm | Introduction of the speaker    | Prof. Dr. Christapher P. V     |
|                |                                | HoD, Pharmacology,             |
|                |                                | Al Shifa College of Pharmacy   |
| 14.10–15.20 pm | Talk: Academic perspectives of | Dr. R. B. Umamaheshwari        |
|                | patent filing                  | Consultant, IPR                |
|                |                                |                                |
| 15.20–15.30 pm | Concluding remarks and vote of | Prof. Dr. Dilip C              |
|                | thanks                         | Vice principal                 |
|                | THATTAG                        | Al Shifa College of Pharmacy   |